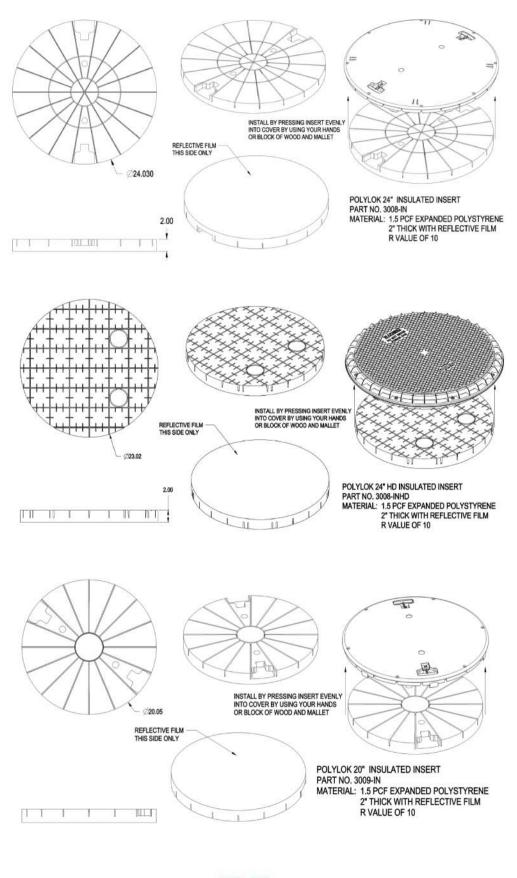

## Insulation For Polylok Covers R-10 Value

Insert pre-cut insulation directly into cover

Fits Polylok 20", 24" & 24" Heavy Duty Covers

## Our 20" & 24" Covers are available and meet an R-value of 10

All of our Polylok 20" and 24" covers meet these new requirements. We offer 20" covers, 24" covers and 24" Heavy Duty covers with or without insulation. Our insulation is easy to install and ships with the covers. Simply insert the pre-cut insulation into the cover, no extra steps