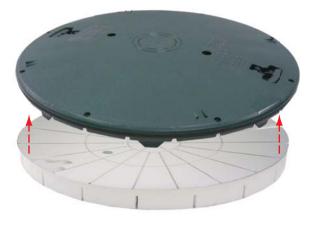

## Insulation For Polylok Covers R-10 Value

Insert pre-cut insulation directly into cover

Fits Polylok 20", 24" & 24" Heavy Duty Covers

## Our 20" & 24" Covers are available and meet an R-value of 10

All of our Polylok 20" and 24" covers meet these new requirements. We offer 20" covers, 24" covers and 24" Heavy Duty covers with or without insulation. Our insulation is easy to install and ships with the covers. Simply insert the pre-cut insulation into the cover, no extra steps