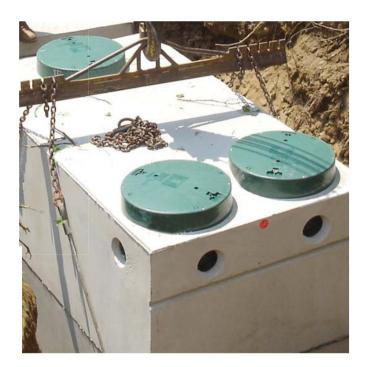

## Our 20" & 24" Covers are available and meet an R-value of 10

All of our Polylok 20" and 24" covers meet these new requirements. We offer 20" covers, 24" covers and 24" Heavy Duty covers with or without insulation. Our insulation is easy to install and ships with the covers. Simply insert the pre-cut insulation into the cover, no extra steps